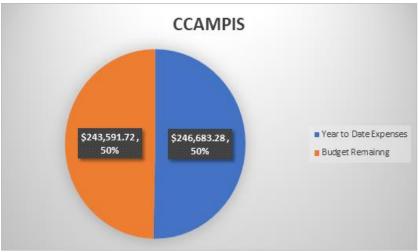

# FY 2025 YTD Analysis as of May 31, 2025

|       |                                   | Annual     | <b>Current Year</b> |             | <b>Current Year</b> |             |
|-------|-----------------------------------|------------|---------------------|-------------|---------------------|-------------|
|       |                                   | Budget     | Revenue             | Receivables | Expenditures        | Net Amount  |
| 01932 | State Appropriation               | 32,466,152 | 28,729,764          |             | 25,216,151          | 3,513,613   |
| 01935 | Economic Development              | 15,000     | 15,000              |             | 15,000              | 0           |
| 01938 | Adult Ed State Funds              | 1,112,764  | 1,020,030           |             | 958,283             | 61,747      |
| 18000 | CMVOST - CDL Grant                | 148,416    | 107,239             |             | 107,239             | 0           |
| 20482 | IDEAS22-CGTC01                    | 10,903     | 10,903              |             | 9,357               | 1,546       |
| 22001 | DHHS Nursing Workforce Grant      | 915,000    | 153,165             | 21,090      | 174,255             | 0           |
| 22018 | Hope for Rural Central GA         | 362,266    | 387,332             |             | 380,183             | 7,149       |
| 23021 | GA-AIM Phase 2                    | 185,260    | 77,990              | 6,656       | 84,646              | 0           |
| 2421E | Federal Work Study Funds          | 300,000    | 300,000             | 3,449       | 303,449             | 0           |
| 2625A | Adult Ed Federal Funds            | 1,717,850  | 1,308,787           | 151,328     | 1,460,115           | 0           |
| 26991 | VBOC Grant                        | 423,792    | 320,806             | 49,078      | 369,884             | 0           |
| 28012 | PBI Formula Grant                 | 997,401    | 223,727             | 82,661      | 306,388             | 0           |
| 28128 | DOE-Enhancing Capacity Plan       | 561,907    | 437,329             | 9,225       | 446,554             | 0           |
| 2831C | PBI - Project CAFÉ Action for Eq  | 732,278    | 652,684             |             | 648,475             | 4,209       |
| 3235B | Carl Perkins                      | 1,651,725  | 991,766             | 235,993     | 1,227,759           | 0           |
| 35315 | CCampus Grant                     | 656,941    | 412,469             | 32,780      | 420,215             | 25,034      |
| 3555A | WIOA Adult                        | 196,211    | 165,400             | 41,031      | 528,859             | (322,428)   |
| 3555D | WIOA Dislocated Worker            | 756,105    | 283,529             |             | 112,677             | 170,852     |
| 3555Y | WIOA Youth                        | 432,620    | 246,782             |             | 95,206              | 151,576     |
| 38177 | USDOL Strengthening Community     | 105,544    | 105,535             |             | 105,535             | 0           |
| 39324 | DoD STEM SubAward                 | 86,613     | 55,206              | 1,486       | 56,692              | 0           |
| 3Y023 | SFRF Apprenticeship               | 90,343     | 1,200               |             |                     | 1,200       |
| 41830 | GA-AIM State Match                | 65,171     | 27,402              | 2,279       | 29,681              | 0           |
| 48015 | TCSG Foundation - Truist          | 16,152     | 13,273              |             | 10,603              | 2,670       |
| 48016 | TCSG Foundation - Truist -Reentry | 45,660     | 9,634               |             | 9,575               | 59          |
| 55002 | Live Work - Cosmotology           | 19,000     | 14,275              |             | 10,293              | 3,982       |
| 55004 | Live Work - Auto Tech             | 18,000     | 13,506              |             | 18,109              | (4,603)     |
| 55011 | Live Work - Child Dev Ctr         | 506,011    | 529,071             | 60,000      | 1,003,464           | (414,393)   |
| 55024 | Live Work - Dental Hygiene        | 42,000     | 33,604              |             | 31,516              | 2,088       |
| 55029 | Live Work - Diesel Mechanic       | 2,197      | 5,336               |             | 3,205               | 2,131       |
| 60001 | Tuition                           | 18,030,793 | 19,046,897          | 1,634,728   | 26,473,771          | (5,792,147) |
| 60005 | GED Testing                       | 65,000     | 26,255              |             | 262,697             | (236,442)   |
| 60015 | Miscellaneous                     | 1,000,000  | 1,230,699           |             | 388,938             | 841,761     |
| 60030 | Testing Center                    | 90,000     | 201,088             |             | 163,042             | 38,046      |
| 60133 | Misc Income Registration Fees     | 771,711    | 772,363             | 31,260      | 413,016             | 390,607     |
| 60134 | Misc Income Application Fees      | 0          |                     |             |                     | 0           |
| 60135 | Student Technology Fee            | 1,409,602  | 1,373,623           | 28,406      | 1,301,611           | 100,418     |
| 60136 | Misc Student Fees                 | 2,636,788  | 2,999,426           | 104,497     | 1,280,332           | 1,823,591   |
| 61001 | Continuing Education              | 250,000    | 216,180             |             | 234,451             | (18,271)    |
| 61002 | Workplace Literacy                | 0          |                     |             |                     | 0           |
| 61003 | Business & Industry General       | 1,005,000  | 1,213,233           |             | 655,032             | 558,201     |
| 61127 | CLCP                              | 19,200     |                     |             |                     | 0           |
| 61143 | Facility Rentals                  | 122,462    | 92,323              |             | 79,497              | 12,826      |
| 61158 | CDL Testing                       | 16,133     | 12,050              |             |                     | 12,050      |
| 61161 | American Heart CTC                | 40,000     | 9,096               |             | 10,564              | (1,468)     |
| 61181 | Northrup Grumman Grant            | 15,000     | 15,000              |             | 5,161               | 9,839       |
| 61272 | GDC Occupational Skills           | 1,239,333  | 992,566             | 102,955     | 1,238,460           | (142,939)   |