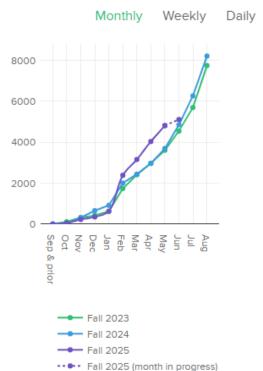

|
| Growth/loss | 54.3%   | 74%    | 27%   | -100% | -62% | 133%   |

| Fall GROSS  | Overall | Credit | HS    | DOC   | DAP  | CPH/AO |
|-------------|---------|--------|-------|-------|------|--------|
| 2024        | 3,688   | 2,541  | 1,009 | 1     | 130  | 7      |
| 2025        | 4,947   | 3,622  | 1,274 | 0     | 43   | 7      |
| Difference  | 1,259   | 1,081  | 265   | -1    | -87  | 0      |
| Growth/loss | 34.1%   | 43%    | 26%   | -100% | -67% | 0%     |

#### Fall applications (as of June 9)



#### Application & Review Progress

# Average time to fill out application is 4 day(s) Submitted Completed Reviewed 93% of started applications have been submitted applications are complete 96% of completed applications have been reviewed

#### Completed Applications - Term over Term





#### **Upcoming Recruitment Events**

#### Orientation:

#### FALL 2025 ORIENTATION SESSIONS (ONLY PICK ONE TO ATTEND):

| In-Person            |                  |                       | Virtual                 |
|----------------------|------------------|-----------------------|-------------------------|
| July 24, 2025        | July 31, 2025    | August 8, 2025        | August 15, 2025         |
| Milledgeville Campus | Macon Campus     | Warner Robins Campus  | Webex                   |
| H Building Quads     | I Building Quads | A Building Auditorium | 10 AM – 12 PM           |
| 4 PM – 6 PM          | 4 PM – 6 PM      | 10 AM – 2 PM          | (Registration will open |
|                      |                  |                       | August 8, 2025)         |

#### Open House: