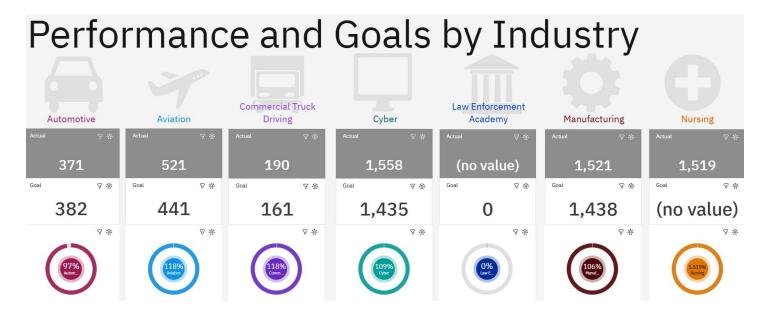

| Growth/loss | 54.3%   | 74%    | 27%   | -100% | -62% | 133%   |

| Fall GROSS  | Overall | Credit | HS    | DOC   | DAP  | CPH/AO |
|-------------|---------|--------|-------|-------|------|--------|
| 2024        | 3,688   | 2,541  | 1,009 | 1     | 130  | 7      |
| 2025        | 4,947   | 3,622  | 1,274 | 0     | 43   | 7      |
| Difference  | 1,259   | 1,081  | 265   | -1    | -87  | 0      |
| Growth/loss | 34.1%   | 43%    | 26%   | -100% | -67% | 0%     |

#### Fall applications (as of June 9)



#### Application & Review Progress

# Average time to fill out application is 4 day(s) Submitted Completed Reviewed 93% of started applications have been submitted applications are complete 96% of completed applications have been reviewed

#### Completed Applications - Term over Term





#### **Upcoming Recruitment Events**

#### Orientation:

#### FALL 2025 ORIENTATION SESSIONS (ONLY PICK ONE TO ATTEND):

| In-Person            |                  |                       | Virtual                 |
|----------------------|------------------|-----------------------|-------------------------|
| July 24, 2025        | July 31, 2025    | August 8, 2025        | August 15, 2025         |
| Milledgeville Campus | Macon Campus     | Warner Robins Campus  | Webex                   |
| H Building Quads     | I Building Quads | A Building Auditorium | 10 AM – 12 PM           |
| 4 PM – 6 PM          | 4 PM – 6 PM      | 10 AM – 2 PM          | (Registration will open |
|                      |                  |                       | August 8, 2025)         |

#### Open House: