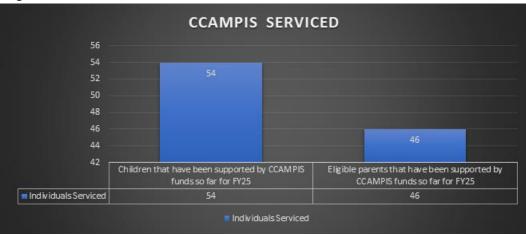

# FY 2025 YTD Analysis as of May 31, 2025

|       |                                   | Annual     | <b>Current Year</b> |             | <b>Current Year</b> |             |
|-------|-----------------------------------|------------|---------------------|-------------|---------------------|-------------|
|       |                                   | Budget     | Revenue             | Receivables | Expenditures        | Net Amount  |
| 01932 | State Appropriation               | 32,466,152 | 28,729,764          |             | 25,216,151          | 3,513,613   |
| 01935 | Economic Development              | 15,000     | 15,000              |             | 15,000              | 0           |
| 01938 | Adult Ed State Funds              | 1,112,764  | 1,020,030           |             | 958,283             | 61,747      |
| 18000 | CMVOST - CDL Grant                | 148,416    | 107,239             |             | 107,239             | 0           |
| 20482 | IDEAS22-CGTC01                    | 10,903     | 10,903              |             | 9,357               | 1,546       |
| 22001 | DHHS Nursing Workforce Grant      | 915,000    | 153,165             | 21,090      | 174,255             | 0           |
| 22018 | Hope for Rural Central GA         | 362,266    | 387,332             |             | 380,183             | 7,149       |
| 23021 | GA-AIM Phase 2                    | 185,260    | 77,990              | 6,656       | 84,646              | 0           |
| 2421E | Federal Work Study Funds          | 300,000    | 300,000             | 3,449       | 303,449             | 0           |
| 2625A | Adult Ed Federal Funds            | 1,717,850  | 1,308,787           | 151,328     | 1,460,115           | 0           |
| 26991 | VBOC Grant                        | 423,792    | 320,806             | 49,078      | 369,884             | 0           |
| 28012 | PBI Formula Grant                 | 997,401    | 223,727             | 82,661      | 306,388             | 0           |
| 28128 | DOE-Enhancing Capacity Plan       | 561,907    | 437,329             | 9,225       | 446,554             | 0           |
| 2831C | PBI - Project CAFÉ Action for Eq  | 732,278    | 652,684             |             | 648,475             | 4,209       |
| 3235B | Carl Perkins                      | 1,651,725  | 991,766             | 235,993     | 1,227,759           | 0           |
| 35315 | CCampus Grant                     | 656,941    | 412,469             | 32,780      | 420,215             | 25,034      |
| 3555A | WIOA Adult                        | 196,211    | 165,400             | 41,031      | 528,859             | (322,428)   |
| 3555D | WIOA Dislocated Worker            | 756,105    | 283,529             |             | 112,677             | 170,852     |
| 3555Y | WIOA Youth                        | 432,620    | 246,782             |             | 95,206              | 151,576     |
| 38177 | USDOL Strengthening Community     | 105,544    | 105,535             |             | 105,535             | 0           |
| 39324 | DoD STEM SubAward                 | 86,613     | 55,206              | 1,486       | 56,692              | 0           |
| 3Y023 | SFRF Apprenticeship               | 90,343     | 1,200               |             |                     | 1,200       |
| 41830 | GA-AIM State Match                | 65,171     | 27,402              | 2,279       | 29,681              | 0           |
| 48015 | TCSG Foundation - Truist          | 16,152     | 13,273              |             | 10,603              | 2,670       |
| 48016 | TCSG Foundation - Truist -Reentry | 45,660     | 9,634               |             | 9,575               | 59          |
| 55002 | Live Work - Cosmotology           | 19,000     | 14,275              |             | 10,293              | 3,982       |
| 55004 | Live Work - Auto Tech             | 18,000     | 13,506              |             | 18,109              | (4,603)     |
| 55011 | Live Work - Child Dev Ctr         | 506,011    | 529,071             | 60,000      | 1,003,464           | (414,393)   |
| 55024 | Live Work - Dental Hygiene        | 42,000     | 33,604              |             | 31,516              | 2,088       |
| 55029 | Live Work - Diesel Mechanic       | 2,197      | 5,336               |             | 3,205               | 2,131       |
| 60001 | Tuition                           | 18,030,793 | 19,046,897          | 1,634,728   | 26,473,771          | (5,792,147) |
| 60005 | GED Testing                       | 65,000     | 26,255              |             | 262,697             | (236,442)   |
| 60015 | Miscellaneous                     | 1,000,000  | 1,230,699           |             | 388,938             | 841,761     |
| 60030 | Testing Center                    | 90,000     | 201,088             |             | 163,042             | 38,046      |
| 60133 | Misc Income Registration Fees     | 771,711    | 772,363             | 31,260      | 413,016             | 390,607     |
| 60134 | Misc Income Application Fees      | 0          |                     |             |                     | 0           |
| 60135 | Student Technology Fee            | 1,409,602  | 1,373,623           | 28,406      | 1,301,611           | 100,418     |
| 60136 | Misc Student Fees                 | 2,636,788  | 2,999,426           | 104,497     | 1,280,332           | 1,823,591   |
| 61001 | Continuing Education              | 250,000    | 216,180             |             | 234,451             | (18,271)    |
| 61002 | Workplace Literacy                | 0          |                     |             |                     | 0           |
| 61003 | Business & Industry General       | 1,005,000  | 1,213,233           |             | 655,032             | 558,201     |
| 61127 | CLCP                              | 19,200     |                     |             |                     | 0           |
| 61143 | Facility Rentals                  | 122,462    | 92,323              |             | 79,497              | 12,826      |
| 61158 | CDL Testing                       | 16,133     | 12,050              |             |                     | 12,050      |
| 61161 | American Heart CTC                | 40,000     | 9,096               |             | 10,564              | (1,468)     |
| 61181 | Northrup Grumman Grant            | 15,000     | 15,000              |             | 5,161               | 9,839       |
| 61272 | GDC Occupational Skills           | 1,239,333  | 992,566             | 102,955     | 1,238,460           | (142,939)   |