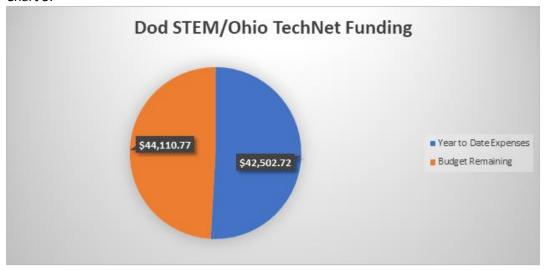

# FY 2025 YTD Analysis as of May 31, 2025

|       |                                   | Annual     | <b>Current Year</b> |             | <b>Current Year</b> |             |
|-------|-----------------------------------|------------|---------------------|-------------|---------------------|-------------|
|       |                                   | Budget     | Revenue             | Receivables | Expenditures        | Net Amount  |
| 01932 | State Appropriation               | 32,466,152 | 28,729,764          |             | 25,216,151          | 3,513,613   |
| 01935 | Economic Development              | 15,000     | 15,000              |             | 15,000              | 0           |
| 01938 | Adult Ed State Funds              | 1,112,764  | 1,020,030           |             | 958,283             | 61,747      |
| 18000 | CMVOST - CDL Grant                | 148,416    | 107,239             |             | 107,239             | 0           |
| 20482 | IDEAS22-CGTC01                    | 10,903     | 10,903              |             | 9,357               | 1,546       |
| 22001 | DHHS Nursing Workforce Grant      | 915,000    | 153,165             | 21,090      | 174,255             | 0           |
| 22018 | Hope for Rural Central GA         | 362,266    | 387,332             |             | 380,183             | 7,149       |
| 23021 | GA-AIM Phase 2                    | 185,260    | 77,990              | 6,656       | 84,646              | 0           |
| 2421E | Federal Work Study Funds          | 300,000    | 300,000             | 3,449       | 303,449             | 0           |
| 2625A | Adult Ed Federal Funds            | 1,717,850  | 1,308,787           | 151,328     | 1,460,115           | 0           |
| 26991 | VBOC Grant                        | 423,792    | 320,806             | 49,078      | 369,884             | 0           |
| 28012 | PBI Formula Grant                 | 997,401    | 223,727             | 82,661      | 306,388             | 0           |
| 28128 | DOE-Enhancing Capacity Plan       | 561,907    | 437,329             | 9,225       | 446,554             | 0           |
| 2831C | PBI - Project CAFÉ Action for Eq  | 732,278    | 652,684             |             | 648,475             | 4,209       |
| 3235B | Carl Perkins                      | 1,651,725  | 991,766             | 235,993     | 1,227,759           | 0           |
| 35315 | CCampus Grant                     | 656,941    | 412,469             | 32,780      | 420,215             | 25,034      |
| 3555A | WIOA Adult                        | 196,211    | 165,400             | 41,031      | 528,859             | (322,428)   |
| 3555D | WIOA Dislocated Worker            | 756,105    | 283,529             |             | 112,677             | 170,852     |
| 3555Y | WIOA Youth                        | 432,620    | 246,782             |             | 95,206              | 151,576     |
| 38177 | USDOL Strengthening Community     | 105,544    | 105,535             |             | 105,535             | 0           |
| 39324 | DoD STEM SubAward                 | 86,613     | 55,206              | 1,486       | 56,692              | 0           |
| 3Y023 | SFRF Apprenticeship               | 90,343     | 1,200               |             |                     | 1,200       |
| 41830 | GA-AIM State Match                | 65,171     | 27,402              | 2,279       | 29,681              | 0           |
| 48015 | TCSG Foundation - Truist          | 16,152     | 13,273              |             | 10,603              | 2,670       |
| 48016 | TCSG Foundation - Truist -Reentry | 45,660     | 9,634               |             | 9,575               | 59          |
| 55002 | Live Work - Cosmotology           | 19,000     | 14,275              |             | 10,293              | 3,982       |
| 55004 | Live Work - Auto Tech             | 18,000     | 13,506              |             | 18,109              | (4,603)     |
| 55011 | Live Work - Child Dev Ctr         | 506,011    | 529,071             | 60,000      | 1,003,464           | (414,393)   |
| 55024 | Live Work - Dental Hygiene        | 42,000     | 33,604              |             | 31,516              | 2,088       |
| 55029 | Live Work - Diesel Mechanic       | 2,197      | 5,336               |             | 3,205               | 2,131       |
| 60001 | Tuition                           | 18,030,793 | 19,046,897          | 1,634,728   | 26,473,771          | (5,792,147) |
| 60005 | GED Testing                       | 65,000     | 26,255              |             | 262,697             | (236,442)   |
| 60015 | Miscellaneous                     | 1,000,000  | 1,230,699           |             | 388,938             | 841,761     |
| 60030 | Testing Center                    | 90,000     | 201,088             |             | 163,042             | 38,046      |
| 60133 | Misc Income Registration Fees     | 771,711    | 772,363             | 31,260      | 413,016             | 390,607     |
| 60134 | Misc Income Application Fees      | 0          |                     |             |                     | 0           |
| 60135 | Student Technology Fee            | 1,409,602  | 1,373,623           | 28,406      | 1,301,611           | 100,418     |
| 60136 | Misc Student Fees                 | 2,636,788  | 2,999,426           | 104,497     | 1,280,332           | 1,823,591   |
| 61001 | Continuing Education              | 250,000    | 216,180             |             | 234,451             | (18,271)    |
| 61002 | Workplace Literacy                | 0          |                     |             |                     | 0           |
| 61003 | Business & Industry General       | 1,005,000  | 1,213,233           |             | 655,032             | 558,201     |
| 61127 | CLCP                              | 19,200     |                     |             |                     | 0           |
| 61143 | Facility Rentals                  | 122,462    | 92,323              |             | 79,497              | 12,826      |
| 61158 | CDL Testing                       | 16,133     | 12,050              |             |                     | 12,050      |
| 61161 | American Heart CTC                | 40,000     | 9,096               |             | 10,564              | (1,468)     |
| 61181 | Northrup Grumman Grant            | 15,000     | 15,000              |             | 5,161               | 9,839       |
| 61272 | GDC Occupational Skills           | 1,239,333  | 992,566             | 102,955     | 1,238,460           | (142,939)   |