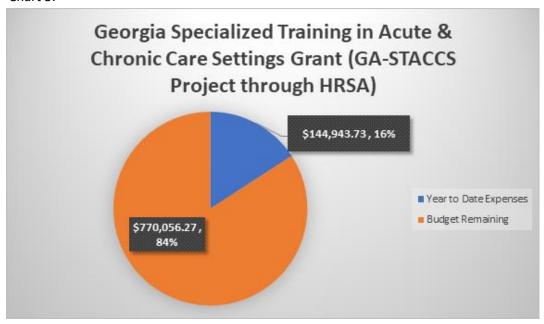

# FY 2025 YTD Analysis as of May 31, 2025

|       |                                   | Annual     | <b>Current Year</b> |             | <b>Current Year</b> |             |
|-------|-----------------------------------|------------|---------------------|-------------|---------------------|-------------|
|       |                                   | Budget     | Revenue             | Receivables | Expenditures        | Net Amount  |
| 01932 | State Appropriation               | 32,466,152 | 28,729,764          |             | 25,216,151          | 3,513,613   |
| 01935 | Economic Development              | 15,000     | 15,000              |             | 15,000              | 0           |
| 01938 | Adult Ed State Funds              | 1,112,764  | 1,020,030           |             | 958,283             | 61,747      |
| 18000 | CMVOST - CDL Grant                | 148,416    | 107,239             |             | 107,239             | 0           |
| 20482 | IDEAS22-CGTC01                    | 10,903     | 10,903              |             | 9,357               | 1,546       |
| 22001 | DHHS Nursing Workforce Grant      | 915,000    | 153,165             | 21,090      | 174,255             | 0           |
| 22018 | Hope for Rural Central GA         | 362,266    | 387,332             |             | 380,183             | 7,149       |
| 23021 | GA-AIM Phase 2                    | 185,260    | 77,990              | 6,656       | 84,646              | 0           |
| 2421E | Federal Work Study Funds          | 300,000    | 300,000             | 3,449       | 303,449             | 0           |
| 2625A | Adult Ed Federal Funds            | 1,717,850  | 1,308,787           | 151,328     | 1,460,115           | 0           |
| 26991 | VBOC Grant                        | 423,792    | 320,806             | 49,078      | 369,884             | 0           |
| 28012 | PBI Formula Grant                 | 997,401    | 223,727             | 82,661      | 306,388             | 0           |
| 28128 | DOE-Enhancing Capacity Plan       | 561,907    | 437,329             | 9,225       | 446,554             | 0           |
| 2831C | PBI - Project CAFÉ Action for Eq  | 732,278    | 652,684             |             | 648,475             | 4,209       |
| 3235B | Carl Perkins                      | 1,651,725  | 991,766             | 235,993     | 1,227,759           | 0           |
| 35315 | CCampus Grant                     | 656,941    | 412,469             | 32,780      | 420,215             | 25,034      |
| 3555A | WIOA Adult                        | 196,211    | 165,400             | 41,031      | 528,859             | (322,428)   |
| 3555D | WIOA Dislocated Worker            | 756,105    | 283,529             |             | 112,677             | 170,852     |
| 3555Y | WIOA Youth                        | 432,620    | 246,782             |             | 95,206              | 151,576     |
| 38177 | USDOL Strengthening Community     | 105,544    | 105,535             |             | 105,535             | 0           |
| 39324 | DoD STEM SubAward                 | 86,613     | 55,206              | 1,486       | 56,692              | 0           |
| 3Y023 | SFRF Apprenticeship               | 90,343     | 1,200               |             |                     | 1,200       |
| 41830 | GA-AIM State Match                | 65,171     | 27,402              | 2,279       | 29,681              | 0           |
| 48015 | TCSG Foundation - Truist          | 16,152     | 13,273              |             | 10,603              | 2,670       |
| 48016 | TCSG Foundation - Truist -Reentry | 45,660     | 9,634               |             | 9,575               | 59          |
| 55002 | Live Work - Cosmotology           | 19,000     | 14,275              |             | 10,293              | 3,982       |
| 55004 | Live Work - Auto Tech             | 18,000     | 13,506              |             | 18,109              | (4,603)     |
| 55011 | Live Work - Child Dev Ctr         | 506,011    | 529,071             | 60,000      | 1,003,464           | (414,393)   |
| 55024 | Live Work - Dental Hygiene        | 42,000     | 33,604              |             | 31,516              | 2,088       |
| 55029 | Live Work - Diesel Mechanic       | 2,197      | 5,336               |             | 3,205               | 2,131       |
| 60001 | Tuition                           | 18,030,793 | 19,046,897          | 1,634,728   | 26,473,771          | (5,792,147) |
| 60005 | GED Testing                       | 65,000     | 26,255              |             | 262,697             | (236,442)   |
| 60015 | Miscellaneous                     | 1,000,000  | 1,230,699           |             | 388,938             | 841,761     |
| 60030 | Testing Center                    | 90,000     | 201,088             |             | 163,042             | 38,046      |
| 60133 | Misc Income Registration Fees     | 771,711    | 772,363             | 31,260      | 413,016             | 390,607     |
| 60134 | Misc Income Application Fees      | 0          |                     |             |                     | 0           |
| 60135 | Student Technology Fee            | 1,409,602  | 1,373,623           | 28,406      | 1,301,611           | 100,418     |
| 60136 | Misc Student Fees                 | 2,636,788  | 2,999,426           | 104,497     | 1,280,332           | 1,823,591   |
| 61001 | Continuing Education              | 250,000    | 216,180             |             | 234,451             | (18,271)    |
| 61002 | Workplace Literacy                | 0          |                     |             |                     | 0           |
| 61003 | Business & Industry General       | 1,005,000  | 1,213,233           |             | 655,032             | 558,201     |
| 61127 | CLCP                              | 19,200     |                     |             |                     | 0           |
| 61143 | Facility Rentals                  | 122,462    | 92,323              |             | 79,497              | 12,826      |
| 61158 | CDL Testing                       | 16,133     | 12,050              |             |                     | 12,050      |
| 61161 | American Heart CTC                | 40,000     | 9,096               |             | 10,564              | (1,468)     |
| 61181 | Northrup Grumman Grant            | 15,000     | 15,000              |             | 5,161               | 9,839       |
| 61272 | GDC Occupational Skills           | 1,239,333  | 992,566             | 102,955     | 1,238,460           | (142,939)   |