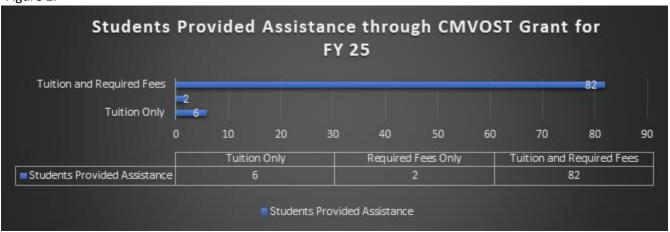

# FY 2025 YTD Analysis as of May 31, 2025

|       |                                   | Annual     | <b>Current Year</b> |             | <b>Current Year</b> |             |
|-------|-----------------------------------|------------|---------------------|-------------|---------------------|-------------|
|       |                                   | Budget     | Revenue             | Receivables | Expenditures        | Net Amount  |
| 01932 | State Appropriation               | 32,466,152 | 28,729,764          |             | 25,216,151          | 3,513,613   |
| 01935 | Economic Development              | 15,000     | 15,000              |             | 15,000              | 0           |
| 01938 | Adult Ed State Funds              | 1,112,764  | 1,020,030           |             | 958,283             | 61,747      |
| 18000 | CMVOST - CDL Grant                | 148,416    | 107,239             |             | 107,239             | 0           |
| 20482 | IDEAS22-CGTC01                    | 10,903     | 10,903              |             | 9,357               | 1,546       |
| 22001 | DHHS Nursing Workforce Grant      | 915,000    | 153,165             | 21,090      | 174,255             | 0           |
| 22018 | Hope for Rural Central GA         | 362,266    | 387,332             |             | 380,183             | 7,149       |
| 23021 | GA-AIM Phase 2                    | 185,260    | 77,990              | 6,656       | 84,646              | 0           |
| 2421E | Federal Work Study Funds          | 300,000    | 300,000             | 3,449       | 303,449             | 0           |
| 2625A | Adult Ed Federal Funds            | 1,717,850  | 1,308,787           | 151,328     | 1,460,115           | 0           |
| 26991 | VBOC Grant                        | 423,792    | 320,806             | 49,078      | 369,884             | 0           |
| 28012 | PBI Formula Grant                 | 997,401    | 223,727             | 82,661      | 306,388             | 0           |
| 28128 | DOE-Enhancing Capacity Plan       | 561,907    | 437,329             | 9,225       | 446,554             | 0           |
| 2831C | PBI - Project CAFÉ Action for Eq  | 732,278    | 652,684             |             | 648,475             | 4,209       |
| 3235B | Carl Perkins                      | 1,651,725  | 991,766             | 235,993     | 1,227,759           | 0           |
| 35315 | CCampus Grant                     | 656,941    | 412,469             | 32,780      | 420,215             | 25,034      |
| 3555A | WIOA Adult                        | 196,211    | 165,400             | 41,031      | 528,859             | (322,428)   |
| 3555D | WIOA Dislocated Worker            | 756,105    | 283,529             |             | 112,677             | 170,852     |
| 3555Y | WIOA Youth                        | 432,620    | 246,782             |             | 95,206              | 151,576     |
| 38177 | USDOL Strengthening Community     | 105,544    | 105,535             |             | 105,535             | 0           |
| 39324 | DoD STEM SubAward                 | 86,613     | 55,206              | 1,486       | 56,692              | 0           |
| 3Y023 | SFRF Apprenticeship               | 90,343     | 1,200               |             |                     | 1,200       |
| 41830 | GA-AIM State Match                | 65,171     | 27,402              | 2,279       | 29,681              | 0           |
| 48015 | TCSG Foundation - Truist          | 16,152     | 13,273              |             | 10,603              | 2,670       |
| 48016 | TCSG Foundation - Truist -Reentry | 45,660     | 9,634               |             | 9,575               | 59          |
| 55002 | Live Work - Cosmotology           | 19,000     | 14,275              |             | 10,293              | 3,982       |
| 55004 | Live Work - Auto Tech             | 18,000     | 13,506              |             | 18,109              | (4,603)     |
| 55011 | Live Work - Child Dev Ctr         | 506,011    | 529,071             | 60,000      | 1,003,464           | (414,393)   |
| 55024 | Live Work - Dental Hygiene        | 42,000     | 33,604              |             | 31,516              | 2,088       |
| 55029 | Live Work - Diesel Mechanic       | 2,197      | 5,336               |             | 3,205               | 2,131       |
| 60001 | Tuition                           | 18,030,793 | 19,046,897          | 1,634,728   | 26,473,771          | (5,792,147) |
| 60005 | GED Testing                       | 65,000     | 26,255              |             | 262,697             | (236,442)   |
| 60015 | Miscellaneous                     | 1,000,000  | 1,230,699           |             | 388,938             | 841,761     |
| 60030 | Testing Center                    | 90,000     | 201,088             |             | 163,042             | 38,046      |
| 60133 | Misc Income Registration Fees     | 771,711    | 772,363             | 31,260      | 413,016             | 390,607     |
| 60134 | Misc Income Application Fees      | 0          |                     |             |                     | 0           |
| 60135 | Student Technology Fee            | 1,409,602  | 1,373,623           | 28,406      | 1,301,611           | 100,418     |
| 60136 | Misc Student Fees                 | 2,636,788  | 2,999,426           | 104,497     | 1,280,332           | 1,823,591   |
| 61001 | Continuing Education              | 250,000    | 216,180             |             | 234,451             | (18,271)    |
| 61002 | Workplace Literacy                | 0          |                     |             |                     | 0           |
| 61003 | Business & Industry General       | 1,005,000  | 1,213,233           |             | 655,032             | 558,201     |
| 61127 | CLCP                              | 19,200     |                     |             |                     | 0           |
| 61143 | Facility Rentals                  | 122,462    | 92,323              |             | 79,497              | 12,826      |
| 61158 | CDL Testing                       | 16,133     | 12,050              |             |                     | 12,050      |
| 61161 | American Heart CTC                | 40,000     | 9,096               |             | 10,564              | (1,468)     |
| 61181 | Northrup Grumman Grant            | 15,000     | 15,000              |             | 5,161               | 9,839       |
| 61272 | GDC Occupational Skills           | 1,239,333  | 992,566             | 102,955     | 1,238,460           | (142,939)   |