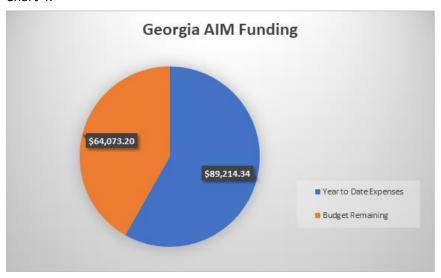

# FY 2025 YTD Analysis as of May 31, 2025

|       |                                   | Annual     | <b>Current Year</b> |             | <b>Current Year</b> |             |
|-------|-----------------------------------|------------|---------------------|-------------|---------------------|-------------|
|       |                                   | Budget     | Revenue             | Receivables | Expenditures        | Net Amount  |
| 01932 | State Appropriation               | 32,466,152 | 28,729,764          |             | 25,216,151          | 3,513,613   |
| 01935 | Economic Development              | 15,000     | 15,000              |             | 15,000              | 0           |
| 01938 | Adult Ed State Funds              | 1,112,764  | 1,020,030           |             | 958,283             | 61,747      |
| 18000 | CMVOST - CDL Grant                | 148,416    | 107,239             |             | 107,239             | 0           |
| 20482 | IDEAS22-CGTC01                    | 10,903     | 10,903              |             | 9,357               | 1,546       |
| 22001 | DHHS Nursing Workforce Grant      | 915,000    | 153,165             | 21,090      | 174,255             | 0           |
| 22018 | Hope for Rural Central GA         | 362,266    | 387,332             |             | 380,183             | 7,149       |
| 23021 | GA-AIM Phase 2                    | 185,260    | 77,990              | 6,656       | 84,646              | 0           |
| 2421E | Federal Work Study Funds          | 300,000    | 300,000             | 3,449       | 303,449             | 0           |
| 2625A | Adult Ed Federal Funds            | 1,717,850  | 1,308,787           | 151,328     | 1,460,115           | 0           |
| 26991 | VBOC Grant                        | 423,792    | 320,806             | 49,078      | 369,884             | 0           |
| 28012 | PBI Formula Grant                 | 997,401    | 223,727             | 82,661      | 306,388             | 0           |
| 28128 | DOE-Enhancing Capacity Plan       | 561,907    | 437,329             | 9,225       | 446,554             | 0           |
| 2831C | PBI - Project CAFÉ Action for Eq  | 732,278    | 652,684             |             | 648,475             | 4,209       |
| 3235B | Carl Perkins                      | 1,651,725  | 991,766             | 235,993     | 1,227,759           | 0           |
| 35315 | CCampus Grant                     | 656,941    | 412,469             | 32,780      | 420,215             | 25,034      |
| 3555A | WIOA Adult                        | 196,211    | 165,400             | 41,031      | 528,859             | (322,428)   |
| 3555D | WIOA Dislocated Worker            | 756,105    | 283,529             |             | 112,677             | 170,852     |
| 3555Y | WIOA Youth                        | 432,620    | 246,782             |             | 95,206              | 151,576     |
| 38177 | USDOL Strengthening Community     | 105,544    | 105,535             |             | 105,535             | 0           |
| 39324 | DoD STEM SubAward                 | 86,613     | 55,206              | 1,486       | 56,692              | 0           |
| 3Y023 | SFRF Apprenticeship               | 90,343     | 1,200               |             |                     | 1,200       |
| 41830 | GA-AIM State Match                | 65,171     | 27,402              | 2,279       | 29,681              | 0           |
| 48015 | TCSG Foundation - Truist          | 16,152     | 13,273              |             | 10,603              | 2,670       |
| 48016 | TCSG Foundation - Truist -Reentry | 45,660     | 9,634               |             | 9,575               | 59          |
| 55002 | Live Work - Cosmotology           | 19,000     | 14,275              |             | 10,293              | 3,982       |
| 55004 | Live Work - Auto Tech             | 18,000     | 13,506              |             | 18,109              | (4,603)     |
| 55011 | Live Work - Child Dev Ctr         | 506,011    | 529,071             | 60,000      | 1,003,464           | (414,393)   |
| 55024 | Live Work - Dental Hygiene        | 42,000     | 33,604              |             | 31,516              | 2,088       |
| 55029 | Live Work - Diesel Mechanic       | 2,197      | 5,336               |             | 3,205               | 2,131       |
| 60001 | Tuition                           | 18,030,793 | 19,046,897          | 1,634,728   | 26,473,771          | (5,792,147) |
| 60005 | GED Testing                       | 65,000     | 26,255              |             | 262,697             | (236,442)   |
| 60015 | Miscellaneous                     | 1,000,000  | 1,230,699           |             | 388,938             | 841,761     |
| 60030 | Testing Center                    | 90,000     | 201,088             |             | 163,042             | 38,046      |
| 60133 | Misc Income Registration Fees     | 771,711    | 772,363             | 31,260      | 413,016             | 390,607     |
| 60134 | Misc Income Application Fees      | 0          |                     |             |                     | 0           |
| 60135 | Student Technology Fee            | 1,409,602  | 1,373,623           | 28,406      | 1,301,611           | 100,418     |
| 60136 | Misc Student Fees                 | 2,636,788  | 2,999,426           | 104,497     | 1,280,332           | 1,823,591   |
| 61001 | Continuing Education              | 250,000    | 216,180             |             | 234,451             | (18,271)    |
| 61002 | Workplace Literacy                | 0          |                     |             |                     | 0           |
| 61003 | Business & Industry General       | 1,005,000  | 1,213,233           |             | 655,032             | 558,201     |
| 61127 | CLCP                              | 19,200     |                     |             |                     | 0           |
| 61143 | Facility Rentals                  | 122,462    | 92,323              |             | 79,497              | 12,826      |
| 61158 | CDL Testing                       | 16,133     | 12,050              |             |                     | 12,050      |
| 61161 | American Heart CTC                | 40,000     | 9,096               |             | 10,564              | (1,468)     |
| 61181 | Northrup Grumman Grant            | 15,000     | 15,000              |             | 5,161               | 9,839       |
| 61272 | GDC Occupational Skills           | 1,239,333  | 992,566             | 102,955     | 1,238,460           | (142,939)   |