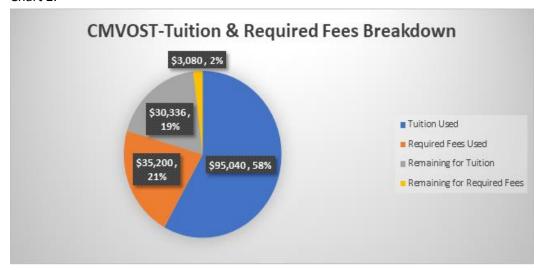

# FY 2025 YTD Analysis as of May 31, 2025

|       |                                   | Annual     | <b>Current Year</b> |             | <b>Current Year</b> |             |
|-------|-----------------------------------|------------|---------------------|-------------|---------------------|-------------|
|       |                                   | Budget     | Revenue             | Receivables | Expenditures        | Net Amount  |
| 01932 | State Appropriation               | 32,466,152 | 28,729,764          |             | 25,216,151          | 3,513,613   |
| 01935 | Economic Development              | 15,000     | 15,000              |             | 15,000              | 0           |
| 01938 | Adult Ed State Funds              | 1,112,764  | 1,020,030           |             | 958,283             | 61,747      |
| 18000 | CMVOST - CDL Grant                | 148,416    | 107,239             |             | 107,239             | 0           |
| 20482 | IDEAS22-CGTC01                    | 10,903     | 10,903              |             | 9,357               | 1,546       |
| 22001 | DHHS Nursing Workforce Grant      | 915,000    | 153,165             | 21,090      | 174,255             | 0           |
| 22018 | Hope for Rural Central GA         | 362,266    | 387,332             |             | 380,183             | 7,149       |
| 23021 | GA-AIM Phase 2                    | 185,260    | 77,990              | 6,656       | 84,646              | 0           |
| 2421E | Federal Work Study Funds          | 300,000    | 300,000             | 3,449       | 303,449             | 0           |
| 2625A | Adult Ed Federal Funds            | 1,717,850  | 1,308,787           | 151,328     | 1,460,115           | 0           |
| 26991 | VBOC Grant                        | 423,792    | 320,806             | 49,078      | 369,884             | 0           |
| 28012 | PBI Formula Grant                 | 997,401    | 223,727             | 82,661      | 306,388             | 0           |
| 28128 | DOE-Enhancing Capacity Plan       | 561,907    | 437,329             | 9,225       | 446,554             | 0           |
| 2831C | PBI - Project CAFÉ Action for Eq  | 732,278    | 652,684             |             | 648,475             | 4,209       |
| 3235B | Carl Perkins                      | 1,651,725  | 991,766             | 235,993     | 1,227,759           | 0           |
| 35315 | CCampus Grant                     | 656,941    | 412,469             | 32,780      | 420,215             | 25,034      |
| 3555A | WIOA Adult                        | 196,211    | 165,400             | 41,031      | 528,859             | (322,428)   |
| 3555D | WIOA Dislocated Worker            | 756,105    | 283,529             |             | 112,677             | 170,852     |
| 3555Y | WIOA Youth                        | 432,620    | 246,782             |             | 95,206              | 151,576     |
| 38177 | USDOL Strengthening Community     | 105,544    | 105,535             |             | 105,535             | 0           |
| 39324 | DoD STEM SubAward                 | 86,613     | 55,206              | 1,486       | 56,692              | 0           |
| 3Y023 | SFRF Apprenticeship               | 90,343     | 1,200               |             |                     | 1,200       |
| 41830 | GA-AIM State Match                | 65,171     | 27,402              | 2,279       | 29,681              | 0           |
| 48015 | TCSG Foundation - Truist          | 16,152     | 13,273              |             | 10,603              | 2,670       |
| 48016 | TCSG Foundation - Truist -Reentry | 45,660     | 9,634               |             | 9,575               | 59          |
| 55002 | Live Work - Cosmotology           | 19,000     | 14,275              |             | 10,293              | 3,982       |
| 55004 | Live Work - Auto Tech             | 18,000     | 13,506              |             | 18,109              | (4,603)     |
| 55011 | Live Work - Child Dev Ctr         | 506,011    | 529,071             | 60,000      | 1,003,464           | (414,393)   |
| 55024 | Live Work - Dental Hygiene        | 42,000     | 33,604              |             | 31,516              | 2,088       |
| 55029 | Live Work - Diesel Mechanic       | 2,197      | 5,336               |             | 3,205               | 2,131       |
| 60001 | Tuition                           | 18,030,793 | 19,046,897          | 1,634,728   | 26,473,771          | (5,792,147) |
| 60005 | GED Testing                       | 65,000     | 26,255              |             | 262,697             | (236,442)   |
| 60015 | Miscellaneous                     | 1,000,000  | 1,230,699           |             | 388,938             | 841,761     |
| 60030 | Testing Center                    | 90,000     | 201,088             |             | 163,042             | 38,046      |
| 60133 | Misc Income Registration Fees     | 771,711    | 772,363             | 31,260      | 413,016             | 390,607     |
| 60134 | Misc Income Application Fees      | 0          |                     |             |                     | 0           |
| 60135 | Student Technology Fee            | 1,409,602  | 1,373,623           | 28,406      | 1,301,611           | 100,418     |
| 60136 | Misc Student Fees                 | 2,636,788  | 2,999,426           | 104,497     | 1,280,332           | 1,823,591   |
| 61001 | Continuing Education              | 250,000    | 216,180             |             | 234,451             | (18,271)    |
| 61002 | Workplace Literacy                | 0          |                     |             |                     | 0           |
| 61003 | Business & Industry General       | 1,005,000  | 1,213,233           |             | 655,032             | 558,201     |
| 61127 | CLCP                              | 19,200     |                     |             |                     | 0           |
| 61143 | Facility Rentals                  | 122,462    | 92,323              |             | 79,497              | 12,826      |
| 61158 | CDL Testing                       | 16,133     | 12,050              |             |                     | 12,050      |
| 61161 | American Heart CTC                | 40,000     | 9,096               |             | 10,564              | (1,468)     |
| 61181 | Northrup Grumman Grant            | 15,000     | 15,000              |             | 5,161               | 9,839       |
| 61272 | GDC Occupational Skills           | 1,239,333  | 992,566             | 102,955     | 1,238,460           | (142,939)   |