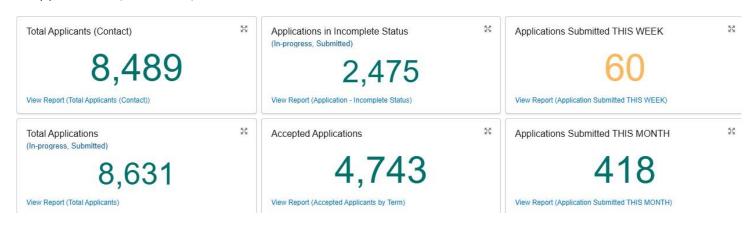

C   | DAP  | CPH/AO |
|-------------|---------|--------|-------|-------|------|--------|
| 2024        | 2,942   | 1,887  | 946   | 1     | 105  | 3      |
| 2025        | 4,540   | 3,291  | 1,201 | 0     | 40   | 7      |
| Difference  | 1,598   | 1,404  | 255   | -1    | -65  | 4      |
| Growth/loss | 54.3%   | 74%    | 27%   | -100% | -62% | 133%   |

| Fall GROSS  | Overall | Credit | HS    | DOC   | DAP  | CPH/AO |
|-------------|---------|--------|-------|-------|------|--------|
| 2024        | 3,688   | 2,541  | 1,009 | 1     | 130  | 7      |
| 2025        | 4,947   | 3,622  | 1,274 | 0     | 43   | 7      |
| Difference  | 1,259   | 1,081  | 265   | -1    | -87  | 0      |
| Growth/loss | 34.1%   | 43%    | 26%   | -100% | -67% | 0%     |

#### Fall applications (as of June 9)



#### Application & Review Progress

# Average time to fill out application is 4 day(s) Submitted Completed Reviewed 93% of started applications have been submitted applications are complete 96% of completed applications have been reviewed

#### Completed Applications - Term over Term





#### **Upcoming Recruitment Events**

#### Orientation:

#### FALL 2025 ORIENTATION SESSIONS (ONLY PICK ONE TO ATTEND):

| In-Person            |                  |                       | Virtual                 |
|----------------------|------------------|-----------------------|-------------------------|
| July 24, 2025        | July 31, 2025    | August 8, 2025        | August 15, 2025         |
| Milledgeville Campus | Macon Campus     | Warner Robins Campus  | Webex                   |
| H Buildin