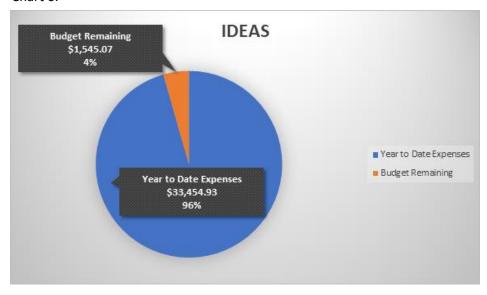

# FY 2025 YTD Analysis as of May 31, 2025

|       |                                   | Annual     | <b>Current Year</b> |             | <b>Current Year</b> |             |
|-------|-----------------------------------|------------|---------------------|-------------|---------------------|-------------|
|       |                                   | Budget     | Revenue             | Receivables | Expenditures        | Net Amount  |
| 01932 | State Appropriation               | 32,466,152 | 28,729,764          |             | 25,216,151          | 3,513,613   |
| 01935 | Economic Development              | 15,000     | 15,000              |             | 15,000              | 0           |
| 01938 | Adult Ed State Funds              | 1,112,764  | 1,020,030           |             | 958,283             | 61,747      |
| 18000 | CMVOST - CDL Grant                | 148,416    | 107,239             |             | 107,239             | 0           |
| 20482 | IDEAS22-CGTC01                    | 10,903     | 10,903              |             | 9,357               | 1,546       |
| 22001 | DHHS Nursing Workforce Grant      | 915,000    | 153,165             | 21,090      | 174,255             | 0           |
| 22018 | Hope for Rural Central GA         | 362,266    | 387,332             |             | 380,183             | 7,149       |
| 23021 | GA-AIM Phase 2                    | 185,260    | 77,990              | 6,656       | 84,646              | 0           |
| 2421E | Federal Work Study Funds          | 300,000    | 300,000             | 3,449       | 303,449             | 0           |
| 2625A | Adult Ed Federal Funds            | 1,717,850  | 1,308,787           | 151,328     | 1,460,115           | 0           |
| 26991 | VBOC Grant                        | 423,792    | 320,806             | 49,078      | 369,884             | 0           |
| 28012 | PBI Formula Grant                 | 997,401    | 223,727             | 82,661      | 306,388             | 0           |
| 28128 | DOE-Enhancing Capacity Plan       | 561,907    | 437,329             | 9,225       | 446,554             | 0           |
| 2831C | PBI - Project CAFÉ Action for Eq  | 732,278    | 652,684             |             | 648,475             | 4,209       |
| 3235B | Carl Perkins                      | 1,651,725  | 991,766             | 235,993     | 1,227,759           | 0           |
| 35315 | CCampus Grant                     | 656,941    | 412,469             | 32,780      | 420,215             | 25,034      |
| 3555A | WIOA Adult                        | 196,211    | 165,400             | 41,031      | 528,859             | (322,428)   |
| 3555D | WIOA Dislocated Worker            | 756,105    | 283,529             |             | 112,677             | 170,852     |
| 3555Y | WIOA Youth                        | 432,620    | 246,782             |             | 95,206              | 151,576     |
| 38177 | USDOL Strengthening Community     | 105,544    | 105,535             |             | 105,535             | 0           |
| 39324 | DoD STEM SubAward                 | 86,613     | 55,206              | 1,486       | 56,692              | 0           |
| 3Y023 | SFRF Apprenticeship               | 90,343     | 1,200               |             |                     | 1,200       |
| 41830 | GA-AIM State Match                | 65,171     | 27,402              | 2,279       | 29,681              | 0           |
| 48015 | TCSG Foundation - Truist          | 16,152     | 13,273              |             | 10,603              | 2,670       |
| 48016 | TCSG Foundation - Truist -Reentry | 45,660     | 9,634               |             | 9,575               | 59          |
| 55002 | Live Work - Cosmotology           | 19,000     | 14,275              |             | 10,293              | 3,982       |
| 55004 | Live Work - Auto Tech             | 18,000     | 13,506              |             | 18,109              | (4,603)     |
| 55011 | Live Work - Child Dev Ctr         | 506,011    | 529,071             | 60,000      | 1,003,464           | (414,393)   |
| 55024 | Live Work - Dental Hygiene        | 42,000     | 33,604              |             | 31,516              | 2,088       |
| 55029 | Live Work - Diesel Mechanic       | 2,197      | 5,336               |             | 3,205               | 2,131       |
| 60001 | Tuition                           | 18,030,793 | 19,046,897          | 1,634,728   | 26,473,771          | (5,792,147) |
| 60005 | GED Testing                       | 65,000     | 26,255              |             | 262,697             | (236,442)   |
| 60015 | Miscellaneous                     | 1,000,000  | 1,230,699           |             | 388,938             | 841,761     |
| 60030 | Testing Center                    | 90,000     | 201,088             |             | 163,042             | 38,046      |
| 60133 | Misc Income Registration Fees     | 771,711    | 772,363             | 31,260      | 413,016             | 390,607     |
| 60134 | Misc Income Application Fees      | 0          |                     |             |                     | 0           |
| 60135 | Student Technology Fee            | 1,409,602  | 1,373,623           | 28,406      | 1,301,611           | 100,418     |
| 60136 | Misc Student Fees                 | 2,636,788  | 2,999,426           | 104,497     | 1,280,332           | 1,823,591   |
| 61001 | Continuing Education              | 250,000    | 216,180             |             | 234,451             | (18,271)    |
| 61002 | Workplace Literacy                | 0          |                     |             |                     | 0           |
| 61003 | Business & Industry General       | 1,005,000  | 1,213,233           |             | 655,032             | 558,201     |
| 61127 | CLCP                              | 19,200     |                     |             |                     | 0           |
| 61143 | Facility Rentals                  | 122,462    | 92,323              |             | 79,497              | 12,826      |
| 61158 | CDL Testing                       | 16,133     | 12,050              |             |                     | 12,050      |
| 61161 | American Heart CTC                | 40,000     | 9,096               |             | 10,564              | (1,468)     |
| 61181 | Northrup Grumman Grant            | 15,000     | 15,000              |             | 5,161               | 9,839       |
| 61272 | GDC Occupational Skills           | 1,239,333  | 992,566             | 102,955     | 1,238,460           | (142,939)   |