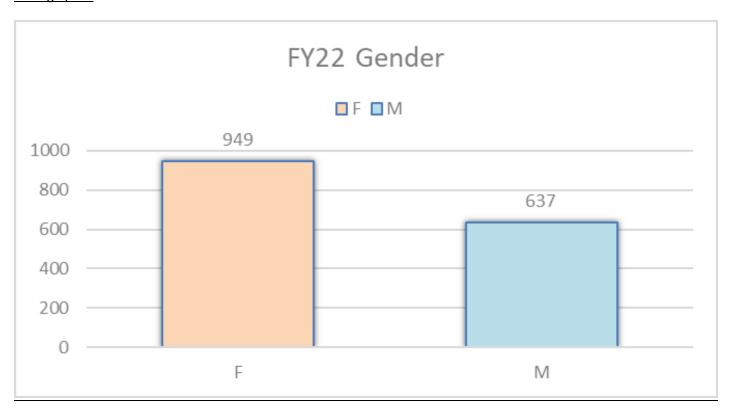

ply to participate in the training based upon their personal career goals.

- Accelerating Opportunity Program
  - o 14 students enrolled
- CGTC Academy: Career Plus High School Equivalency Pathway
  - o 33 students enrolled
  - o 7 Graduates
- Integrated Education & Training (IET)
  - o Students Served
    - 158 Hospitality/ Tourism Students
    - 34 Forklifting Fundamentals Students
    - 45 Warehouse & Distribution Fundamentals Students
  - o Total Credentials Earned
    - 164 Hospitality/ Tourism
    - 26 Forklifting Fundamentals
    - 69 Warehouse & Distribution Fundamentals

# Youth Success Academy

- o 105 PY21 Active Enrollees
- o 13 Work Experience Participants
- o 2 Virtual Work Experience Participants
- o 4 CGTC Academy Students
- o 9 HSE Credentials Earned

# **Demographics**







# FY2023 Areas of Focus

- Increase CGTC Academy: CPH Pathway enrollment and retention
- Establish Workforce Literacy programs and more virtual trainings for employers
- Strengthen Adult Education student engagement

| FY23 Targets                                                 |      |     |     |  |  |  |
|--------------------------------------------------------------|------|-----|-----|--|--|--|
| MSG% NRS Enrollment HSE Attainment IET Credential Attainment |      |     |     |  |  |  |
| 48.0%                                                        | 1850 | 250 | 100 |  |  |  |

# AED Updates:

| • | July 6-8 Adult E | Education Professional Development Training-Mockingbird Education           |
|---|------------------|-------------------------------------------------------------