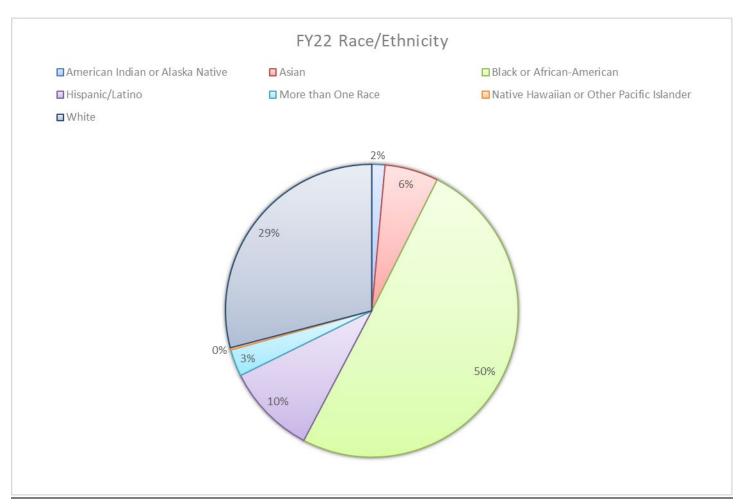

y to participate in the training based upon their personal career goals.

- Accelerating Opportunity Program
  - o 14 students enrolled
- CGTC Academy: Career Plus High School Equivalency Pathway
  - o 33 students enrolled
  - o 7 Graduates
- Integrated Education & Training (IET)
  - o Students Served
    - 158 Hospitality/ Tourism Students
    - 34 Forklifting Fundamentals Students
    - 45 Warehouse & Distribution Fundamentals Students
  - o Total Credentials Earned
    - 164 Hospitality/ Tourism
    - 26 Forklifting Fundamentals
    - 69 Warehouse & Distribution Fundamentals

# Youth Success Academy

- o 105 PY21 Active Enrollees
- o 13 Work Experience Participants
- o 2 Virtual Work Experience Participants
- o 4 CGTC Academy Students
- o 9 HSE Credentials Earned

# **Demographics**







# FY2023 Areas of Focus

- Increase CGTC Academy: CPH Pathway enrollment and retention
- Establish Workforce Literacy programs and more virtual trainings for employers
- Strengthen Adult Education student engagement

| FY23 Targets                                                 |      |     |     |  |  |  |
|--------------------------------------------------------------|------|-----|-----|--|--|--|
| MSG% NRS Enrollment HSE Attainment IET Credential Attainment |      |     |     |  |  |  |
| 48.0%                                                        | 1850 | 250 | 100 |  |  |  |

# AED Updates:

| • | July 6-8 Adult E | Education Professional Development Training-Mockingbird Education           |
|---|------------------|---------------------------------------------------------------