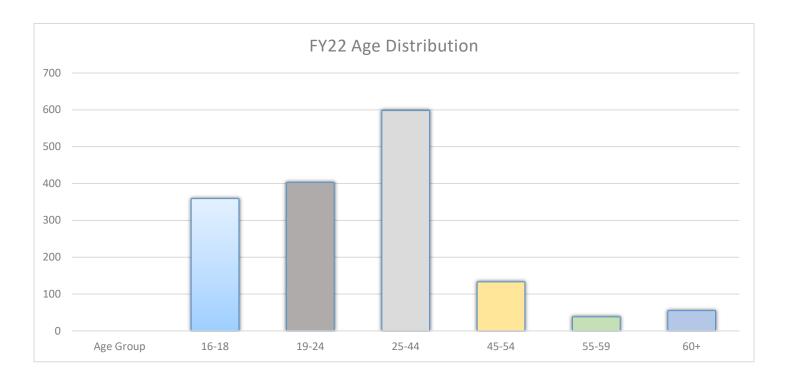

to participate in the training based upon their personal career goals.

- Accelerating Opportunity Program
  - o 14 students enrolled
- CGTC Academy: Career Plus High School Equivalency Pathway
  - o 33 students enrolled
  - o 7 Graduates
- Integrated Education & Training (IET)
  - o Students Served
    - 158 Hospitality/ Tourism Students
    - 34 Forklifting Fundamentals Students
    - 45 Warehouse & Distribution Fundamentals Students
  - o Total Credentials Earned
    - 164 Hospitality/ Tourism
    - 26 Forklifting Fundamentals
    - 69 Warehouse & Distribution Fundamentals

# Youth Success Academy

- o 105 PY21 Active Enrollees
- o 13 Work Experience Participants
- o 2 Virtual Work Experience Participants
- o 4 CGTC Academy Students
- o 9 HSE Credentials Earned

# **Demographics**







# FY2023 Areas of Focus

- Increase CGTC Academy: CPH Pathway enrollment and retention
- Establish Workforce Literacy programs and more virtual trainings for employers
- Strengthen Adult Education student engagement

| FY23 Targets                                                 |      |     |     |  |  |  |
|--------------------------------------------------------------|------|-----|-----|--|--|--|
| MSG% NRS Enrollment HSE Attainment IET Credential Attainment |      |     |     |  |  |  |
| 48.0%                                                        | 1850 | 250 | 100 |  |  |  |

# AED Updates:

| • | July 6-8 Adult E | Education Professional Development Training-Mockingbird Education           |
|---|------------------|-----------------------------------------------------------------