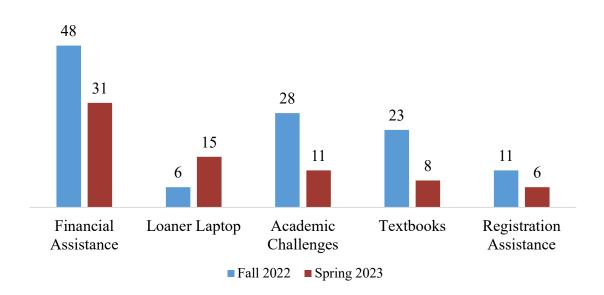

| 902          | 1,348  |  |  |

<sup>\*</sup>Alert information is current as of May 25, 2023

Students have the ability to submit a self-alert to the TEAMS Outreach Center if they recognize a need for assistance. Access to the self-alert forms is conveniently located in the single sign-on portal for all students. Students' top needs have remained consistent throughout AY2023 with the highest category being need for financial assistance. Need for assistance with textbooks peaked in Fall semester, but demand for loan laptops increased in Spring semester. Addressing self-alert submissions allows the TEAMS Outreach Center to connect students to College and community resources before a student's need turns into a barrier to completion.

## Student Self-Alerts - Top Categories of Need



## **REACH Student Organization**

### REACH Staff/Faculty Spotlights:

- Newest CGTC REACH Mentors
- o Carol Braswell, Registrar Coordinator (Macon campus)
- o Crystal Jolly, MSI Special Projects Coordinator (Macon campus)
- o Penny James, Program Specialist for Satellite Operations (Milledgeville campus)

#### Spring Semester Field Trip:

The REACH Student Organization conducted a field trip to the Tubman Museum on April 27, 2023. Sixteen student participants and Mentors viewed exhibits on impactful African American inventors and discussed the impact of African-Americans in STEM. They enjoyed the inspirational Tyler Perry exhibit with its emphasis on perseverance out of poverty. The day also included a hands-on block art activity and one-on-one time with mentors to address academic adv