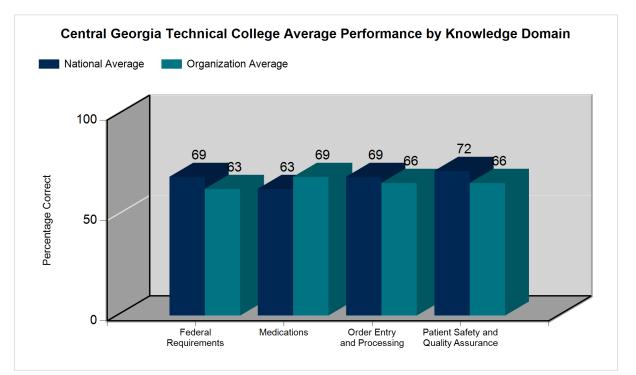

PTCE performance shown in percentage of questions answered correctly by knowledge domain:

| Domain   | Federal<br>Requirements | Medications | Patient Safety<br>and Quality<br>Assurance | Order Entry and<br>Processing |
|----------|-------------------------|-------------|--------------------------------------------|-------------------------------|
| National | 69                      | 63          | 72                                         | 69                            |
| Account  | 63                      | 69          | 66                                         | 66                            |