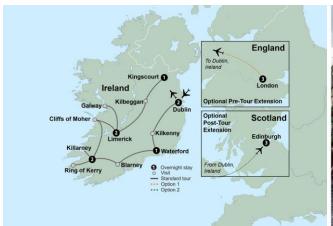

# **ITINERARY AT A GLANCE**

| Overnight Flight                            |
|---------------------------------------------|
| Hotel Riu Plaza The Gresham Dublin, Dublin  |
| Granville Hotel, Waterford                  |
| Killarney Avenue, Killarney                 |
| Absolute Hotel, Limerick                    |
| Cabra Castle, Kingscourt                    |
| On some dates alternate hotels may be used. |
|                                             |

# Day 1: Wednesday, May 8, 2024 Overnight Flight

Anticipation mounts as you wind your way toward the Emerald Isle and its many wonders. Rich history, rolling hills and warm smiles lie ahead in Dublin, Waterford, Killarney and Limerick. With tomorrow comes quintessential Ireland.

Day 2: Thursday, May 9, 2024 Dublin, Ireland - Tour Begins Get a taste of old Dublin. Tonight, you and your fellow travelers revel in a traditional Irish evening, including regional cuisine. (D)

Day 3: Friday, May 10, 2024 Dublin Today, it's your choice! Choose to ride with a local guide to see St. Patrick's Cathedral, O'Connell Street, the National Gallery, and the historic Phoenix Park -OR- choose a walking tour of the city's historic center, exploring St. Stephen's Green, Grafton Street, and the General Post Office. Either way, what follows is an afternoon to discover Dublin's charms on your own. Later, you may join an optional tour to the Guinness Storehouse, followed by dinner at a contemporary restaurant showcasing Irish cuisine. (B)

**Day 4: Saturday, May 11, 2024 Dublin - Kilkenny - Waterford** Step back in time and begin the day in the medieval splendor of 12th century Kilkenny on the River Nore. Then, in Waterford, embark on a leisurely paced walking tour of Ireland's oldest city. **It's your choice!** Tour the Waterford Crystal factory and learn how exquisite crystal has been made for centuries **-OR-** visit the Medieval Museum for a guided tour and glass of wine in the 15th-century Mayor's Wine Vault. (*B, D*)

Day 5: Sunday, May 12, 2024 Waterford - Blarney Stone - Killarney Live the legend. The story goes that those who kiss the Blarney Stone gain the gift of eloquence. This morning, give it a shot at historic Blarney Castle. Cross into County Kerry and continue on to charming Killarney. Enjoy a traditional jaunting car ride\* through Killarney National Park before boarding a boat\* and sailing through the breathtaking lakes in the company of an expert boatman. Tonight, it's *Diner's Choice...* choose your included dinner from a "menu" of Killarney's great restaurants. (*B*, *D*)

**Day 6: Monday, May 13, 2024 Killarney - Ring of Kerry - Killarney** Take in the rugged coastline as you loop your way around the picturesque Ring of Kerry, past pristine beaches, quaint villages and majestic landscapes. At the Gap of Dunloe, shop for local artisan-made crafts. The night is free for reminiscing about the day as you find your own authentic taste of Irish culture. (B)

**Day 7: Tuesday, May 14, 2024 Killarney - Cliffs of Moher - Limerick** Today brings you to the dramatic, 700-foot-high Cliffs of Moher for cinematic views of the mighty Atlantic. Continue to Limerick, where a panoramic city tour showcases King John's Castle and the Treaty Stone. Delve into the fascinating history of the "city of the violated treaty." This evening you may join an optional tour to a Medieval Banquet dinner, which is hosted in a castle. (*B*)

Day 8: Wednesday, May 15, 2024 Limerick - Galway - Limerick Pass through the windswept, limestone landscape of the Burren, known for its stark beauty and Neolithic tombs. See border collies in action during a traditional sheepdog

demonstration. Continue on to Galway for a brief tour that showcases "The City of Tribes." Return to Limerick to relax over dinner. (B, D)

Day 9: Thursday, May 16, 2024 Limerick - Kilbeggan - Kingscourt You don't have to be a connoisseur to appreciate the old-world heritage of Ireland's whiskey territory. Your journey brings you to Kilbeggan in the heart of Ireland, where a superb distillery brings whiskey craftsmanship to life and gives you a taste of the final product. Top your day off with an

overnight stay on the regal grounds of Cabra Castle, where you toast the end of a fabulous trip during your farewell dinner. (B, D)

**Day 10: Friday, May 17, 2024 Kingscourt - Tour Ends** Your journey ends in Kingscourt. (*B*)