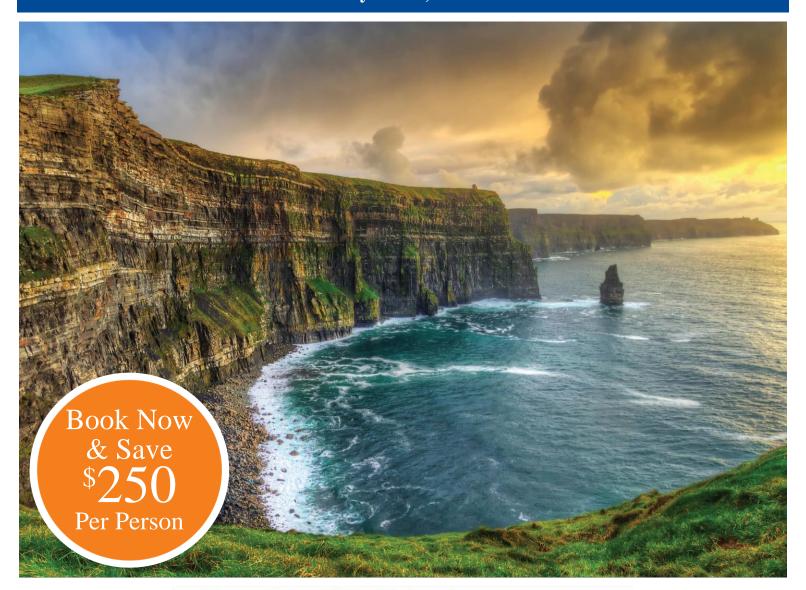

**Day 7: Tuesday, May 14, 2024 Killarney - Cliffs of Moher - Limerick** Today brings you to the dramatic, 700-foot-high Cliffs of Moher for cinematic views of the mighty Atlantic. Continue to Limerick, where a panoramic city tour showcases King John's Castle and the Treaty Stone. Delve into the fascinating history of the "city of the violated treaty." This evening you may join an optional tour to a Medieval Banquet dinner, which is hosted in a castle. (*B*)